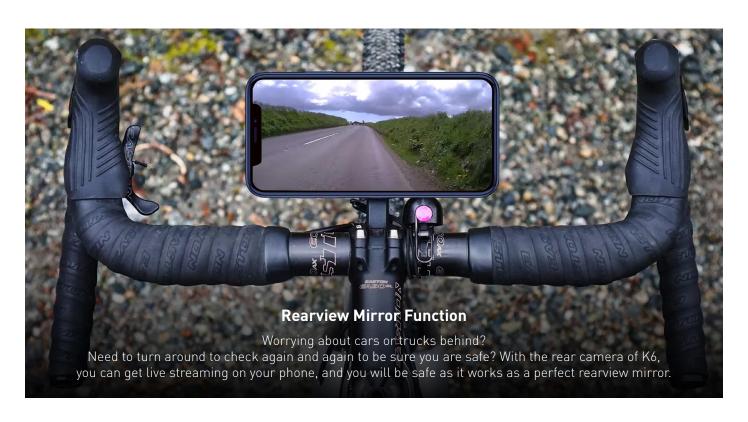

- Front: QHD SONY Image Sensor (2K QHD @ 30fps)
- 140° Viewing Angle
- Rear: FHD Sony Image Sensor (1080p FHD @ 30fps)
- 120° Viewing Angle
- IP67 Rated
- 2A USB Connection
- MP4 Video Format
- Rear View Mirror Function
- G-Sensor
- WiFi 2.4GHz
- -20°C to 60°C Operating Range
- INNOVV Application (iOS and Android)