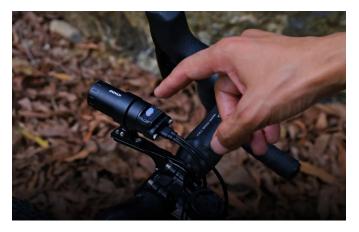

## User-Friendly Camera Ensuring Hassle-Free Experience

The K6 Dual-Camera offers a more convenient operation, press the button on the DVR and it will start to record both front and rear cameras.

MOTORCYCLE