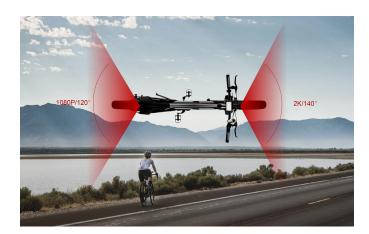

- Front: QHD SONY Image Sensor (2K QHD @ 30fps)
- 140° Viewing Angle
- Rear: FHD Sony Image Sensor (1080p FHD @ 30fps)
- 120° Viewing Angle
- IP67 Rated
- 2A USB Connection
- MP4 Video Format
- Rear View Mirror Function
- G-Sensor
- WiFi 2.4GHz
- -20°C to 60°C Operating Range
- INNOVV Application (iOS and Android)

## QHD 2K & 1080P, Dual-Camera System

The device is constructed of durable and lightweight aerospace aluminium alloy. It is also certified with an IP67 rating, meaning that it could withstand rain, snow and dust. There is no doubt that the INNOVV K6 Powersports Cam will perform well even in the harshest weather conditions.